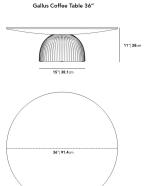

### Additional Dimensions

36 in x 36 in x 11 in - (36" | 91cm Size, Black Concrete Surfaces)

All measurements are approximations.