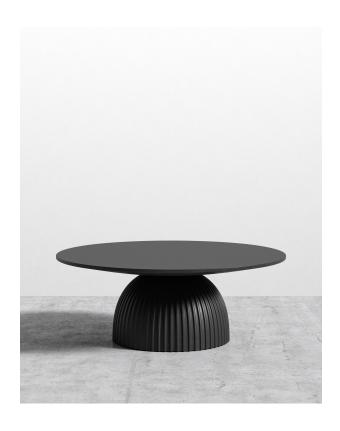

# Gallus Coffee Table

A spectacle of sculptural figures and durable, natural materials come together to form harmoniously in the Gallus Coffee Table. Celebrating timeless elegance with its curved form and fluted detailing, the Gallus brings grace and sophistication to any space.

#### Details

- · Available in two sizes
- · Natural glass fiber reinforced concrete
- Choice of black or alabaster
- Fluted base
- Suitable for indoor or outdoor use
- Includes 6-foot pads to protect floors
- Assembly required
- This product will be shipped in a wooden crate, tools are recommended for unboxing

#### Dimensions

29 in x 29 in x 11 in (Width x Depth x Height)