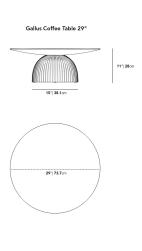

offee Table. Celebrating timeless elegance with its curved form and fluted detailing, the Gallus brings grace and sophistication to any space.

Also available in a side table version here.

#### Details

- · Available in two sizes
- · Natural glass fiber reinforced concrete
- Choice of black or alabaster
- Fluted base
- Suitable for indoor or outdoor use
- Includes 6-foot pads to protect floors
- Assembly required
- This product will be shipped in a wooden crate, tools are recommended for unboxing

\*Due to the nature of the concrete features there may be slight variations in color and finish.

#### Dimensions

29 in x 29 in x 11 in (Width x Depth x Height)

### Additional Dimensions

36 in x 36 in x 11 in - (36" | 91cm Size, Black Concrete Surfaces)

All measurements are approximations.