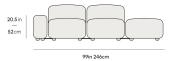

## Dimensions

99 in x 40.1 in x 28.7 in (Width x Depth x Height) All measurements are approximations.

Assembly Instructions

Download