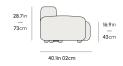

## Dimensions

99 in x 40.1 in x 28.7 in (Width x Depth x Height) All measurements are approximations.

Assembly Instructions

Download