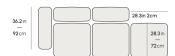

## Dimensions

99 in x 40.1 in x 28.7 in (Width x Depth x Height) All measurements are approximations.

Assembly Instructions

Download