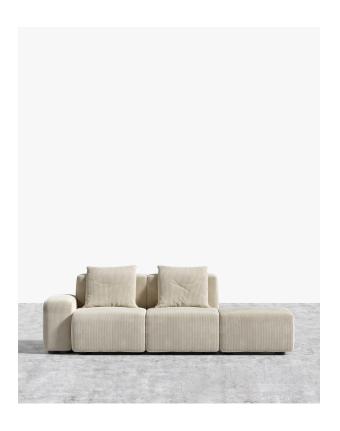

## Kaye Open End Sofa S

Imbued with a sense of luxury and comfort the Kaye Open End Sofa S brings a dream-like feel to any environment. Luxuriously draped in contemporary, plush fabrics, the Kaye serves as the ideal customizable modular sofa to harmonize seamlessly with your unique space. Enjoy our preset configuration or customize your own design by purchasing pieces separately.

## Dimensions

99 in x 40.1 in x 28.7 in (Width x Depth x Height) All measurements are approximations.

Assembly Instructions

Download