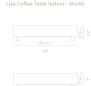

### Dimensions

40 in x 40 in x 9.4 in (Width x Depth x Height)

## Additional Dimensions

60 in x 40 in x 9.4 in - (Matte Black - Liza Coffee Table Base Options, 40" x 60" | 102 x 152cm Size, Viola Marble Surfaces) 60 in x 40 in x 9.4 in - (Matte Black - Liza Coffee Table Base Options, 40" x 60" | 102 x 152cm Size, White Travertine Surfaces) 60 in x 40 in x 9.4 in - (Matte Black - Liza Coffee Table Base Options, 40" x 60" | 102 x 152cm Size, Silver Travertine Surfaces)

All measurements are approximations.

Liza Coffee Table Indoor - 60x40

|  | ŗ. |
|--|----|
|  |    |
|  |    |
|  |    |