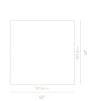

### Dimensions

40 in x 40 in x 9.4 in (Width x Depth x Height)

## Additional Dimensions

60 in x 40 in x 9.4 in - (Matte Black - Liza Coffee Table Base Options, 40" x 60" | 102 x 152cm Size, Viola Marble Surfaces) 60 in x 40 in x 9.4 in - (Matte Black - Liza Coffee Table Base Options, 40" x 60" | 102 x 152cm Size, White Travertine Surfaces) 60 in x 40 in x 9.4 in - (Matte Black - Liza Coffee Table Base Options, 40" x 60" | 102 x 152cm Size, Silver Travertine Surfaces)

All measurements are approximations.

Liza Coffee Table Indoor - 60x40

|  | ŗ. |
|--|----|
|  |    |
|  |    |
|  |    |