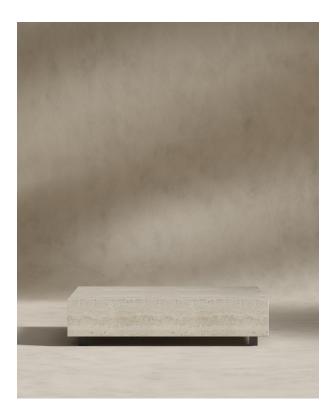

# Liza Coffee Table - Marble (Black Label)

It's the quiet luxury of filling the home with beautifully crafted pieces. With the clean, architectural design the Liza Coffee Table creates a story of refined opulence only the exclusive few may experience.

#### Details

- Travertine is unsealed and finished with oil
- Viola marble is polished and finished with natural wax
- Matte black metal legs
- Available in two sizes
- Includes foot pads
- Light assembly required
- This product will be shipped in a wooden crate, tools are recommended for unboxing

Natural markings and spots may vary