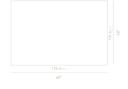

### Dimensions

40 in x 40 in x 9.4 in (Width x Depth x Height)

## Additional Dimensions

60 in x 40 in x 9.4 in - (Matte Black - Liza Coffee Table Base Options, 40" x 60" | 102 x 152cm Size, Viola Marble Surfaces) 60 in x 40 in x 9.4 in - (Matte Black - Liza Coffee Table Base Options, 40" x 60" | 102 x 152cm Size, White Travertine Surfaces) 60 in x 40 in x 9.4 in - (Matte Black - Liza Coffee Table Base Options, 40" x 60" | 102 x 152cm Size, Silver Travertine Surfaces)

All measurements are approximations.

Liza Coffee Table Indoor - 60x40

|  | ŗ. |
|--|----|
|  |    |
|  |    |
|  |    |