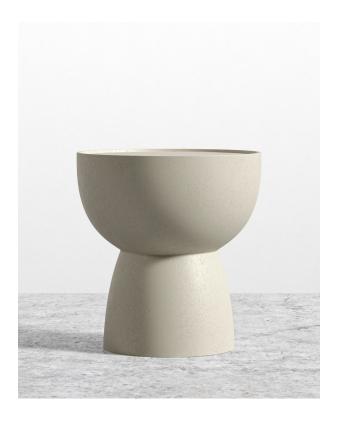

## Maria Side Table

Like a statue in a grand space, this stunning, modern side table stands out with its monumental design and sophisticated aesthetic. The soft curves crafted from durable white concrete bestows a refined radiance upon the pedestal base.