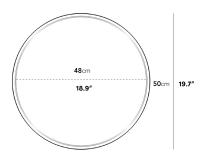

## Dimensions

19.7 in x 19.7 in x 19.7 in (Width x Depth x Height)

Additional Dimensions 18.9 in x 18.9 in x 19.7 in - (Alabaster Concrete Surfaces)

All measurements are approximations.