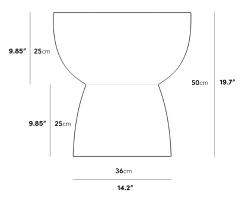

## Dimensions

19.7 in x 19.7 in x 19.7 in (Width x Depth x Height)

Additional Dimensions 18.9 in x 18.9 in x 19.7 in - (Alabaster Concrete Surfaces)

All measurements are approximations.