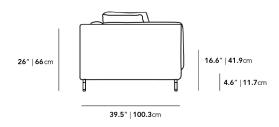

## Dimensions

93 in x 39.5 in x 26 in (Width x Depth x Height)
All measurements are approximations.