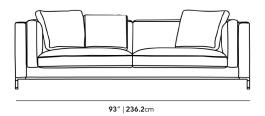

## Dimensions

93 in x 39.5 in x 26 in (Width x Depth x Height)
All measurements are approximations.