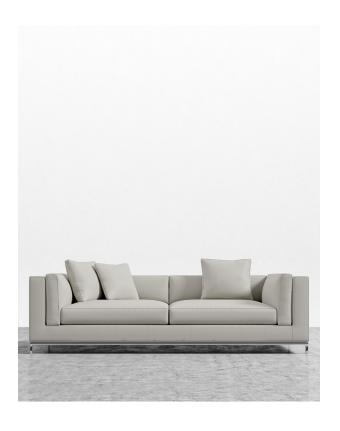

## Nico Sofa

Nico's tailored yet pillowy form is the quintessence of luxury and a favorite in European design. Polished stainless steel framing gives a modern upgrade to the classic style. Enjoy the sumptuous all-around cushioning filled with three layers of high-density foam and topped with premium goose feathers. The plush, rounded form is a striking contrast to the square frame and industrial flair. Complete your sofa with your choice of custom upholstery.

## Dimensions

93 in x 39.5 in x 26 in (Width x Depth x Height)
All measurements are approximations.