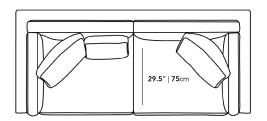

## Dimensions

93 in x 39.5 in x 26 in (Width x Depth x Height)
All measurements are approximations.