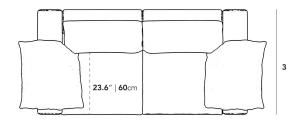

## Dimensions

77 in x 38.6 in x 22.2 in (Width x Depth x Height) Seat Height: 16.9 in Seat Depth: 23.6 in All measurements are approximations.

77" | 196cm