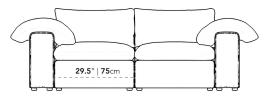

## Dimensions

77 in x 38.6 in x 22.2 in (Width x Depth x Height) Seat Height: 16.9 in Seat Depth: 23.6 in All measurements are approximations.

77" | 196cm