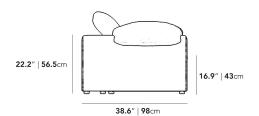

## Dimensions

77 in x 38.6 in x 22.2 in (Width x Depth x Height) Seat Height: 16.9 in Seat Depth: 23.6 in All measurements are approximations.

77" | 196cm