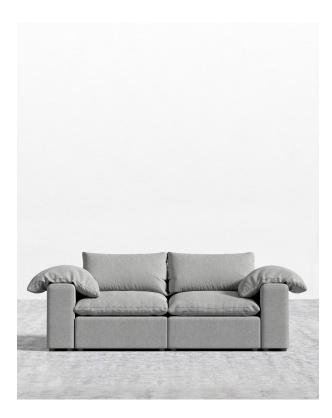

## Nuvo Sofa

Drift into an oasis of lavish comfort with the Nuvo Sofa. Where comfort intertwines seamlessly with contemporary design, the Nuvo entices with its irresistible plush cushioning that whispers opulence in every corner. This modular collection, versatile and customizable, effortlessly adapts to spaces big or small, ensuring a perfect fit for every space.

## Dimensions

77 in x 38.6 in x 22.2 in (Width x Depth x Height) Seat Height: 16.9 in Seat Depth: 23.6 in All measurements are approximations.

77" | 196cm