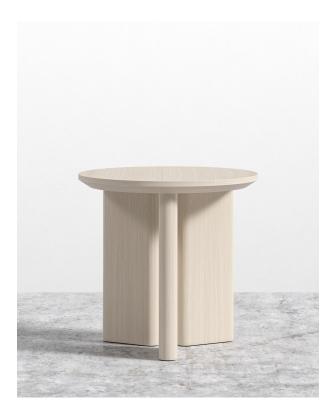

## **Trio Side Table**

An emblematic expression of timeless elegance, Trio Side Table will transport you in an atmosphere of sophisticated luxury with its minimal and contemporary shape. Grounded by the unique three-legged base, the Trio offers a sense of modern opulence in any space.

## Dimensions

19.7 in x 19.7 in x 18.9 in (Width x Depth x Height) All measurements are approximations.

Assembly Instructions Download

19.7" | 5

18.9" | 4