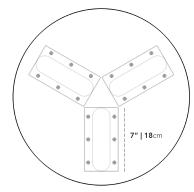

## **Trio Side Table**

An emblematic expression of timeless elegance, Trio Side Table will transport you in an atmosphere of sophisticated luxury with its minimal and contemporary shape. Grounded by the unique three-legged base, the Trio offers a sense of modern opulence in any space.

## Dimensions

19.7 in x 19.7 in x 18.9 in (Width x Depth x Height) All measurements are approximations.

Assembly Instructions Download

19.7" | 5

18.9" | 4